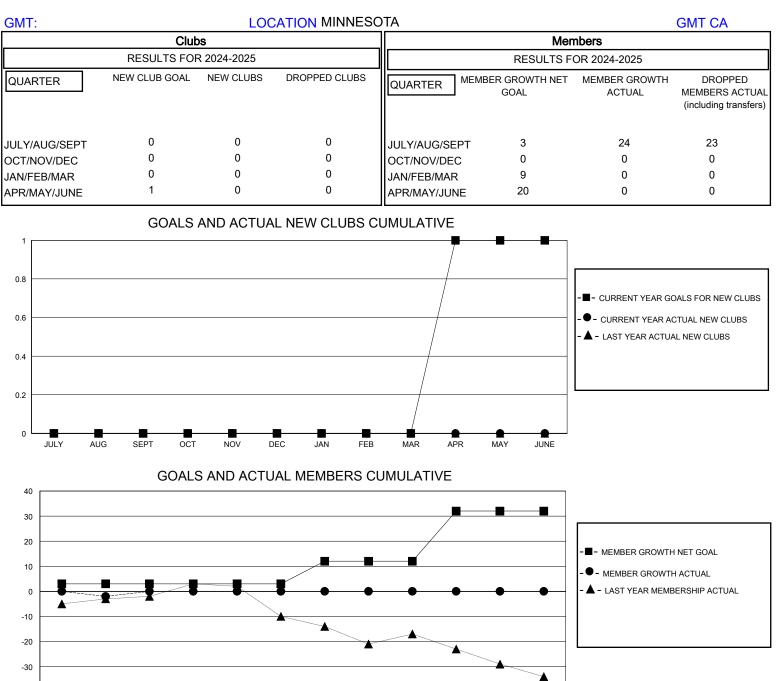

## MONTHLY MEMBERSHIP PROGRESS REPORT

District 5M 3

Results as of: 9/30/2024

JULY AUG SEPT OCT NOV DEC JAN FEB MAR APR MAY JUNE

| DROPPED CLUBS: 0 |    | 9 CLUBS OF 35 ADDED 1 OR MORE<br>NEW MEMBERS | GENDER DISTRIBUTION        |              |   |
|------------------|----|----------------------------------------------|----------------------------|--------------|---|
|                  |    |                                              | MALE                       | 719 (72.70%) |   |
|                  |    |                                              | FEMALE                     | 270 (27.30%) |   |
| DROPPED MEMBERS  |    |                                              |                            |              |   |
| DECEASED         | 6  | CLICK HERE FOR CUMULATIVE<br>MEMBERSHIP DATA | TOTAL FAMILY UNIT MEMBERS  |              | 0 |
| CLUB CANCELLED   | 0  |                                              | FAMILY MEMBERS PAYING HALF |              |   |
| OTHER            | 16 |                                              |                            |              | 0 |
| TOTAL            | 22 |                                              |                            |              |   |